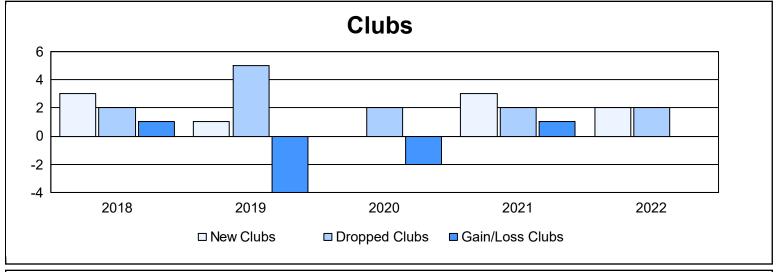

District 1 A As of June 2022 Cumulative

| Year      | New<br>Clubs | Dropped<br>Clubs | Gain/<br>Loss<br>Clubs | New<br>Members | Charter<br>Members | Reinstate<br>Members | Transfer<br>Members | Total<br>Member<br>Added | Total<br>Members<br>Dropped | Gain/<br>Loss<br>Members |
|-----------|--------------|------------------|------------------------|----------------|--------------------|----------------------|---------------------|--------------------------|-----------------------------|--------------------------|
| 2017-2018 | 3            | 2                | 1                      | 210            | 80                 | 12                   | 16                  | 318                      | 373                         | -55                      |
| 2018-2019 | 1            | 5                | -4                     | 166            | 33                 | 32                   | 7                   | 238                      | 372                         | -134                     |
| 2019-2020 | 0            | 2                | -2                     | 159            | 3                  | 7                    | 0                   | 169                      | 292                         | -123                     |
| 2020-2021 | 3            | 2                | 1                      | 146            | 108                | 20                   | 7                   | 281                      | 321                         | -40                      |
| 2021-2022 | 2            | 2                | 0                      | 222            | 38                 | 29                   | 1                   | 290                      | 229                         | 61                       |
| Average   | 2            | 3                | -1                     | 181            | 52                 | 20                   | 6                   | 259                      | 317                         | -58                      |